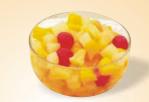

# Fruit Cocktail

| Canned Fruit Cocktail                                                     |              |            |          |
|---------------------------------------------------------------------------|--------------|------------|----------|
| Ingredients: Pineapple (46%) Papaya (44%) Nata De Coco (8%) Cherries (2%) |              |            |          |
| SIZE                                                                      | DRAIN WEIGHT | NET WEIGHT | CANS/CTN |
| 16-22 mm                                                                  | 550gm        | 850g       | 12-24    |
| 16-22 mm                                                                  | 1850am       | 3600a      | 6        |