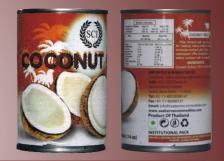

## Coconut Milk

| Coconut Milk      |            |          |
|-------------------|------------|----------|
| PACK              | NET WEIGHT | CANS/CTN |
| Canned Fat 17-19% | 400ml      | 24 Cans  |

| Canned Red Cherry With Seed |              |            |          |
|-----------------------------|--------------|------------|----------|
| SIZE                        | DRAIN WEIGHT | NET WEIGHT | CANS/CTN |
| 16-22 mm                    | 460g         | 850g       | 24       |